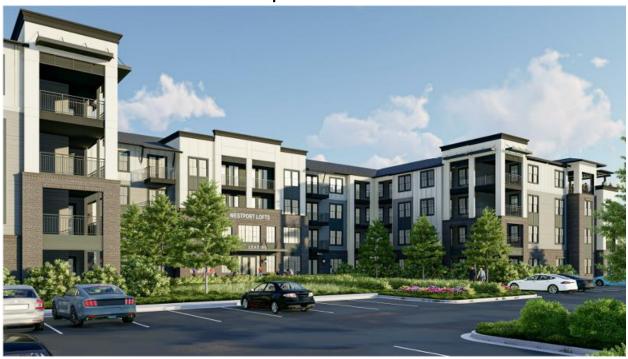

## Westport Lofts

Westport Lofts include 12 spacious floor plans ranging 553 square feet to almost 2,000 square feet, including one, two and three bedrooms. There will also be options for carriage houses and townhomes. The complex has a "resort-style" pool, 24-hour fitness center and cross training studio, luxury pet spa and paw park, entertainment pavilion, poolside grilling, resident business center and coworking lounge, coffee bar and rooftop terrace. We're looking forward to welcoming the new residents to the beautiful Town of Belville!

Address: 1001 Broadbank Drive, Belville, NC

Units: 291 – 1,2 & 3 Bedrooms

Builder: Crest Residential, LLC <a href="https://www.crestres.com/portfolio/westportlofts">https://www.crestres.com/portfolio/westportlofts</a>